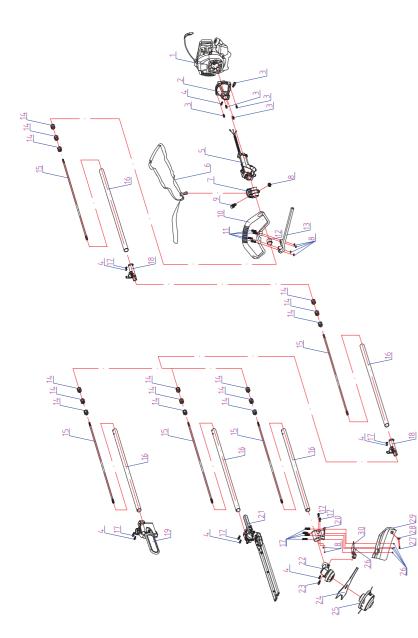

Exploded view drawing RD-GBC23

PARTS LIST RD-GBC23

| No. | Description             | qty |
|-----|-------------------------|-----|
| 1   | engine assy             | 1   |
| 2   | clutch drive            | 1   |
| 3   | screw M6x30             | 5   |
| 4   | screw M5x12             | 6   |
| 5   | switch                  | 1   |
| 6   | single belt             | 1   |
| 7   | hanger assy             | 1   |
| 8   | nut M5                  | 7   |
| 9   | screw <5x20             | 1   |
| 10  | Handle                  | 1   |
| 11  | screw M5x30             | 4   |
| 12  | handle damper           | 1   |
| 13  | pressing handle         | 1   |
| 14  | oil bearing             | 15  |
| 15  | hard axle               | 5   |
| 16  | pipe                    | 5   |
| 17  | screw M5x25             | 10  |
| 18  | aluminum connector      | 2   |
| 19  | saw head assy           | 1   |
| 20  | grass board fixing seat | 1   |
| 21  | hedge trimmer assy      | 1   |
| 22  | gear box assy           | 1   |
| 23  | screw M5x35             | 1   |
| 24  | 3T blade                | 1   |
| 25  | spool                   | 1   |
| 26  | nut M5                  | 5   |
| 27  | screw ST4.2x14          | 3   |
| 28  | small blade             | 1   |
| 29  | grass board             | 1   |
| 30  | grass board support     | 1   |